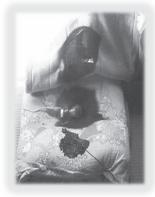

### 2 実際にあった火災事例

「火を使わないので安心」と思われる器具からも、火災が発生することがあります。

寝相の悪いAさん。その日 は、いつも以上にベッドの 上で動き回っていました。 すると、ベッドの縁に取り 付けていた照明器具が、布 団の上に落下。 布団はジワジワと焦げはじ め、ある瞬間、炎を上げて 燃え出してしまいました。

Bさんは庭の草取りをしてい ました。ちょっと休憩しよ う・・・・扇風機を回し涼ん でいます。 休憩後、扇風機を回しながら、