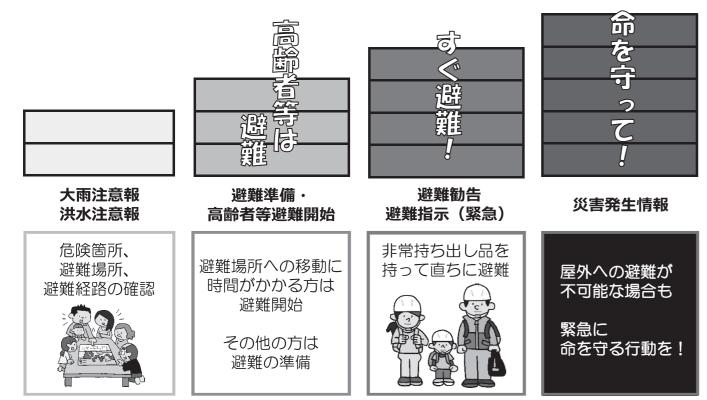

### 梅雨入り前に警戒レベルと避難行動を確認しましょう

避難行動が必要な警戒レベルは、土砂災害警戒区域や洪水浸水想定区域などの危険な区域 に滞在されている方に対して、小学校区単位で発令します。日頃から地域の危険性を確認して おきましょう。

危険な区域にお住まいの方は、下表を参考にして、逃げ遅れることがないよう、遅くとも警 戒レベル4までには避難を開始しましょう。

あなたの行動が周囲の避難を促し、多くの命を救うことにもなります。

警戒レベル2

警戒レベル3

警戒レベル4

警戒レベル5