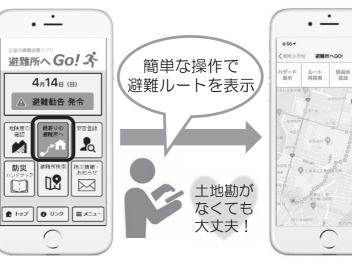

- 4 -

広島市避難誘導アプリ「避難所へ Go!」の配信を開始します! 令和2年6月、広島市避難誘導アプリの配信を開始します(※令和2年5月時点)。災害で 危険が生じる前に適切な避難行動をとれるように支援するために、避難情報などのプッシュ通 知はもちろん、現在地の危険度や開設中の最寄りの避難所へのルートを表示します。

### <開設している最寄りの避難所までのルートを表示>

### <その他の機能をご紹介>

広Y2-2020-84 (1)

このアプリのメイン機能は、避難ルートの 表示です。避難情報が発令されると、対象と なる地域内にあるスマートフォンに通知が届 きます。避難情報の発令とともにアプリは自 動的に非常モードに切り替わり、市が開設し た最寄りの避難所へのルートを、簡単な操作 で表示することができます。

住民だけでなく、旅行者や市内を移 動中の通勤・通学者の方にとっても、 いざという時に役立つアプリです。