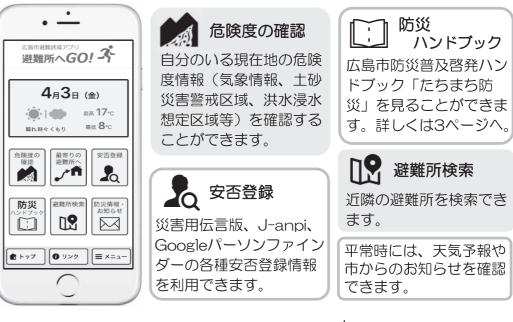

### <その他の機能をご紹介>

広Y2-2020-84 (1)

このアプリのメイン機能は、避難ルートの 表示です。避難情報が発令されると、対象と なる地域内にあるスマートフォンに通知が届 きます。避難情報の発令とともにアプリは自 動的に非常モードに切り替わり、市が開設し た最寄りの避難所へのルートを、簡単な操作 で表示することができます。

住民だけでなく、旅行者や市内を移 動中の通勤・通学者の方にとっても、 いざという時に役立つアプリです。

※避難誘導アプリをご利用の際は、スマートフォン 等の画面を注視しながら移動することは危険です。 周りの状況に注意して避難してください。

防災情報を時系列で表 示、確認することがで きます。

本紙掲載の情報は 令和2年5月時点の ものです。配信開始 日などの最新情報は、 市防災情報サイトを ご確認ください。

広島市防災情報 サイトへGo! ▶