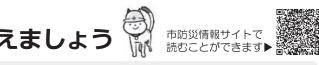

# **と災に注意しましょう**

住宅火災よる死者の半数近くが65歳以上の高齢者です。火災の原因や対策を知って、大 切な命や財産を守りましょう。

### 1 住宅火災による死者数と主な火災原因(10年間)

寝ている間に布団がストーブに接触したり、消したつもりのタバコがゴミ箱等でくすぶり続け、 気がつかぬうちに火災になり、逃げ遅れて亡くなられる高齢者が多くなっています。

### ●住宅火災による死者数

### 2 実際にあった火災事例

「火を使わないので安心」と思われる器具からも、火災が発生することがあります。

寝相の悪いAさん。その日 は、いつも以上にベッドの 上で動き回っていました。 すると、ベッドの縁に取り 付けていた照明器具が、布 団の上に落下。 布団はジワジワと焦げはじ め、ある瞬間、炎を上げて 燃え出してしまいました。

Bさんは庭の草取りをしてい ました。ちょっと休憩しよ う・・・・扇風機を回し涼ん でいます。 休憩後、扇風機を回しながら、