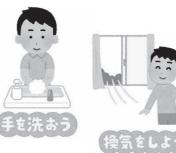

### 避難先でも<br /> 感染症を予防しましょう!

避難先では次のことに気をつけて過ごしましょう。 ○できるだけマスクや除菌シート、体温計を持参しましょう。 **○咳エチケット**を徹底しましょう。 〇頻繁に手を洗いましょう。 ○近距離での会話を控えましょう。 ○頻繁に**換気**をしましょう。 ○隣の人とはできる限り十分なスペースをとりましょう。 ○体調が悪い人は、避難場所の運営管理者にすぐに報告しましょう。