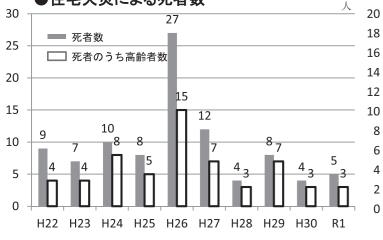

### 1 住宅火災による死者数と主な火災原因(10年間)

寝ている間に布団がストーブに接触したり、消したつもりのタバコがゴミ箱等でくすぶり続け、 気がつかぬうちに火災になり、逃げ遅れて亡くなられる高齢者が多くなっています。

### ●住宅火災による死者数