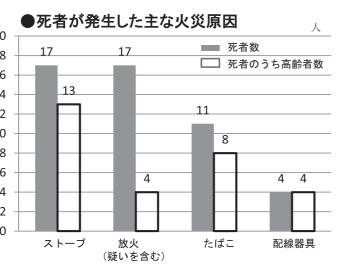

### 1 住宅火災による死者数と主な火災原因(10年間)

寝ている間に布団がストーブに接触したり、消したつもりのタバコがゴミ箱等でくすぶり続け、 気がつかぬうちに火災になり、逃げ遅れて亡くなられる高齢者が多くなっています。