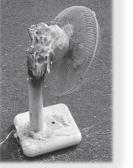

### 2 実際にあった火災事例

「火を使わないので安心」と思われる器具からも、火災が発生することがあります。

寝相の悪いAさん。その日 は、いつも以上にベッドの 上で動き回っていました。 すると、ベッドの縁に取り 付けていた照明器具が、布 団の上に落下。 布団はジワジワと焦げはじ め、ある瞬間、炎を上げて 燃え出してしまいました。

Bさんは庭の草取りをしてい ました。ちょっと休憩しよ う・・・・扇風機を回し涼ん でいます。 休憩後、扇風機を回しながら、

再びBさんは草取りを続けま した。

何か焦げくさい・・・ふと 振り向くと、扇風機から炎が 出ていました。

●ガラス部分は高温となり、燃えやすいものが触 れると火災になる危険性があります。 また、ソケットをしっかり接しないで使用する と、漏電やショートして火災になる危険性があり ます。

 製造から長期間経過した扇風機(約30年経過) を使用していました。

扇風機の内部部品が、長年の使用によって絶縁劣 化(電気が漏れやすくなっている状態)し、火災に なったのです。