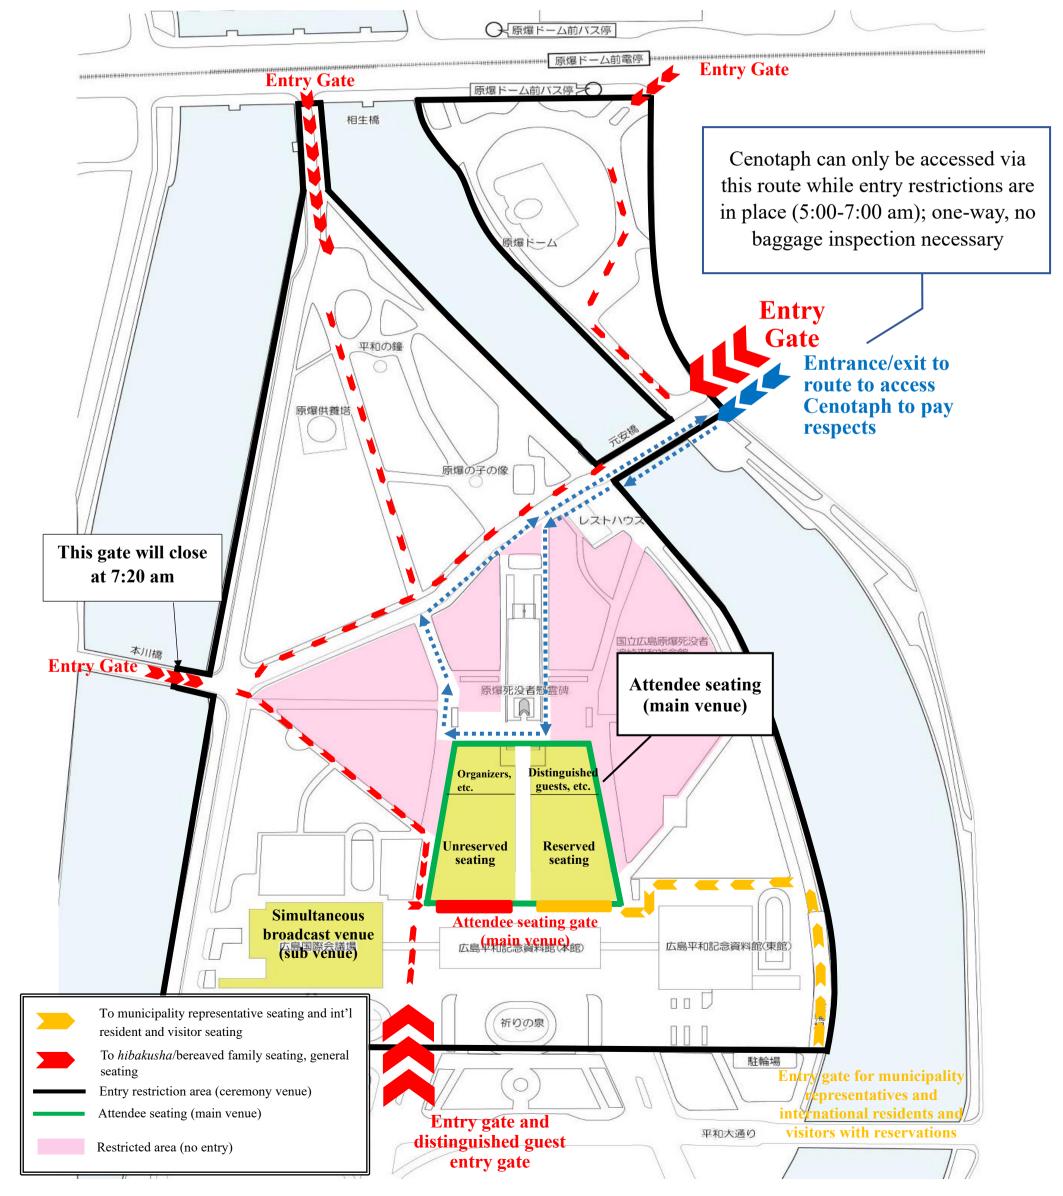

## Entry Restrictions on the Day of the Peace Memorial Ceremony

Date and time: August 6, 2025 (Wed) 5:00-9:00 am

Attendee entry begins at 6:00 am (*Hibakusha*/bereaved family seating, general seating, and seating in the simultaneous live broadcast section are unreserved; first-come, first-served)

- 1) <u>Baggage inspections</u> will be performed at each gate; attendees must also go through <u>metal detectors</u> at the gate for attendee seating (in the main venue).
- 2) The following will not be allowed while entry restrictions are in place:
  - Bringing in dangerous objects or objects which make loud sounds; wearing bibs with banners or logos (*zekken*), etc.
  - Activities that disrupt park usage by visitors or disrupt security personnel, etc.