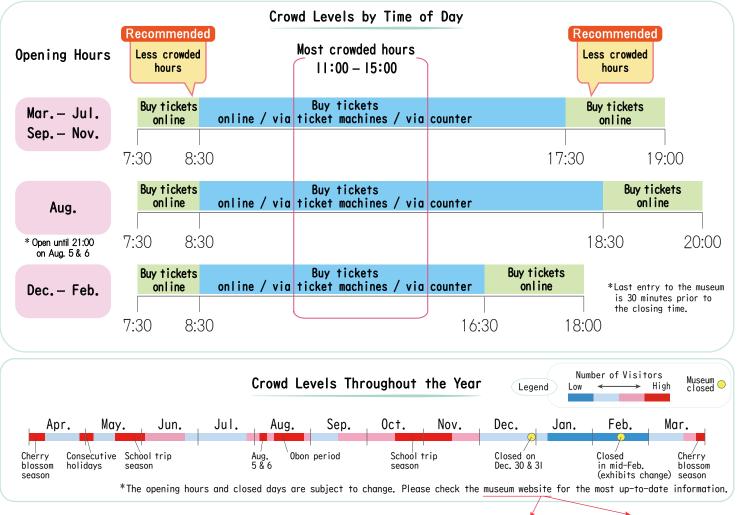

## Things to know before you visit Hiroshima Peace Memorial Museum

The museum currently receives a large number of visitors, and can become very crowded depending on the time of your visit. You may be required to wait in line for a long time to purchase tickets, so we highly recommend purchasing your tickets online in advance.

Purchase your tickets from here

We have designated certain time slots (see table below) with a limited number of visitors, when <u>online</u> reservation is required. These times are less crowded, allowing you to explore the exhibits at your own pace. We highly recommend visiting during these times.