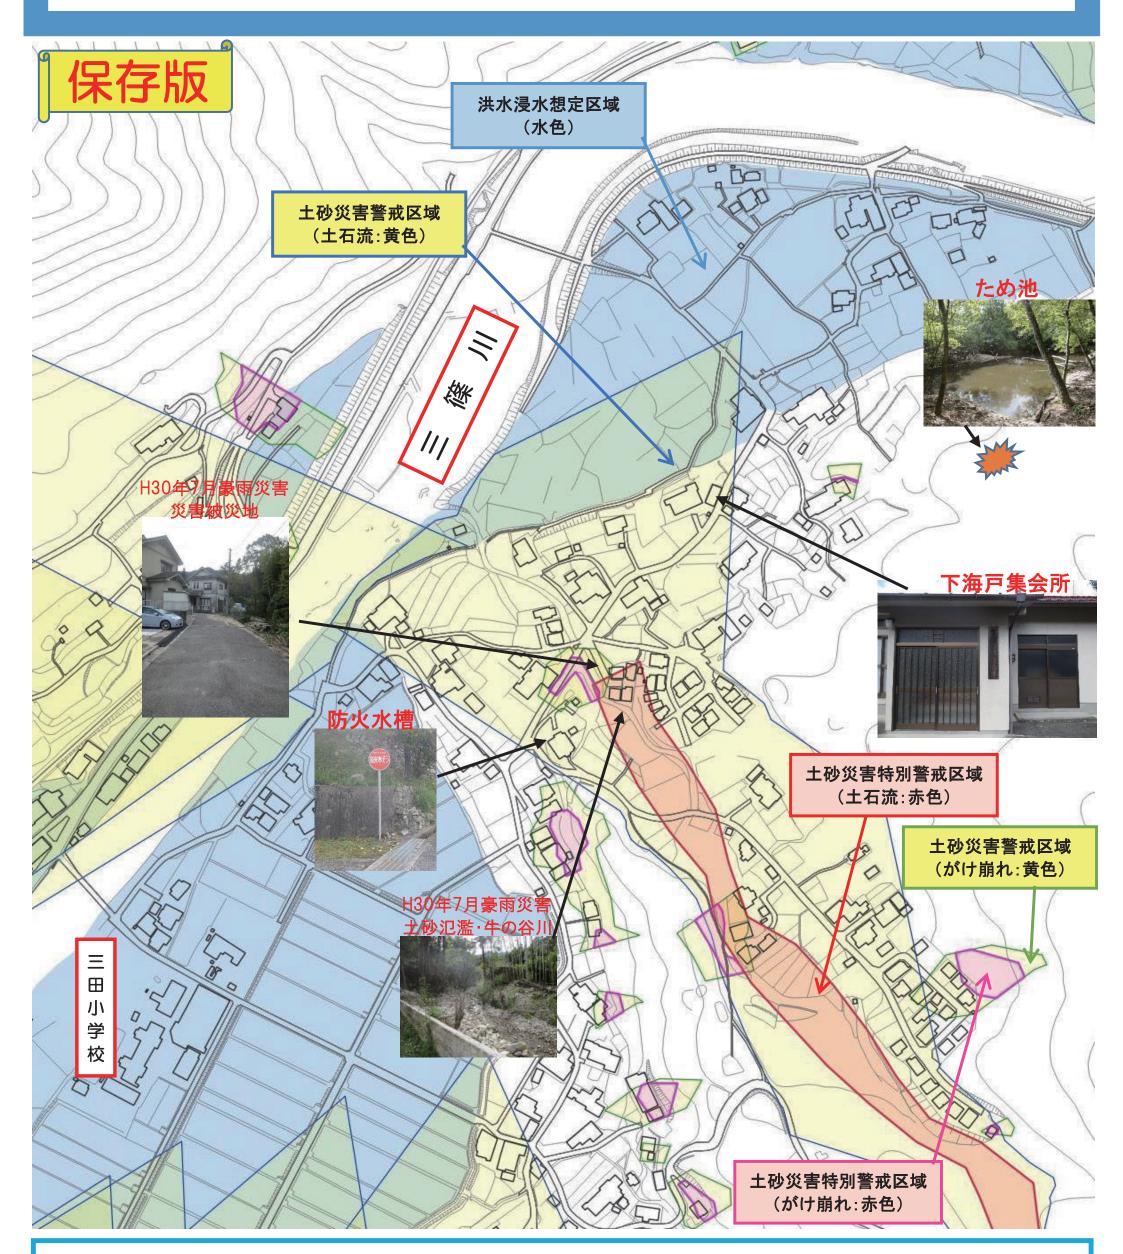

## 「下海戸・緑ケ丘」わがまち防災マップ ※危険な地域を通らざるを得ない方は、早めに避難してください。

※このマップは、広島市防災まちづくり基金を活用した防災まちづくり事業により作成したものです。 作成者:下海戸町内会・緑ケ丘町内会 作成年月日:令和2年7月 監修:広島市防災士ネットワーク

| 油く物所に。<br>予備電池も用意し<br>ておきましょう。                         | 展千竜灯と 体生が<br>便利。予備電池も<br>用意しておきましょう。                    | だけでシャンプーできます。                                                            | する。ライターなど。                                                              |
|--------------------------------------------------------|---------------------------------------------------------|--------------------------------------------------------------------------|-------------------------------------------------------------------------|
| タオル<br>汚れの拭き取り、<br>ケガの手当に。<br>汎用性が高いので少<br>し多めに用意。     | <b>衣類、下着類</b><br>雨具、下着、ジャン<br>パーなど。運動<br>靴、スリッパも<br>用意。 | <b>せっけん</b><br>衣服、手足など洗<br>えます。衛生面に<br>役立ちます。                            | <b>乳幼児品</b><br>紙おむつ、粉ミル<br>ク、ほ乳瓶、ウェ<br>ットティッシュ<br>など。                   |
| ロープ<br>救助用、避難はし<br>ごの代用となりま<br>す。体重が支えられる強度のある<br>ものを! | ヘルメット<br>飛来物や落下物から<br>頭を保護します。<br>すぐ取り出せる<br>ところに。      | <ul> <li>携帯袋</li> <li>卓上コンロ、ガスボンベ</li> <li>新聞紙</li> <li>ポリタンク</li> </ul> | <ul> <li>キッチン用ラップ</li> <li>毛布、寝袋</li> <li>鍋、やかん</li> <li>バケツ</li> </ul> |