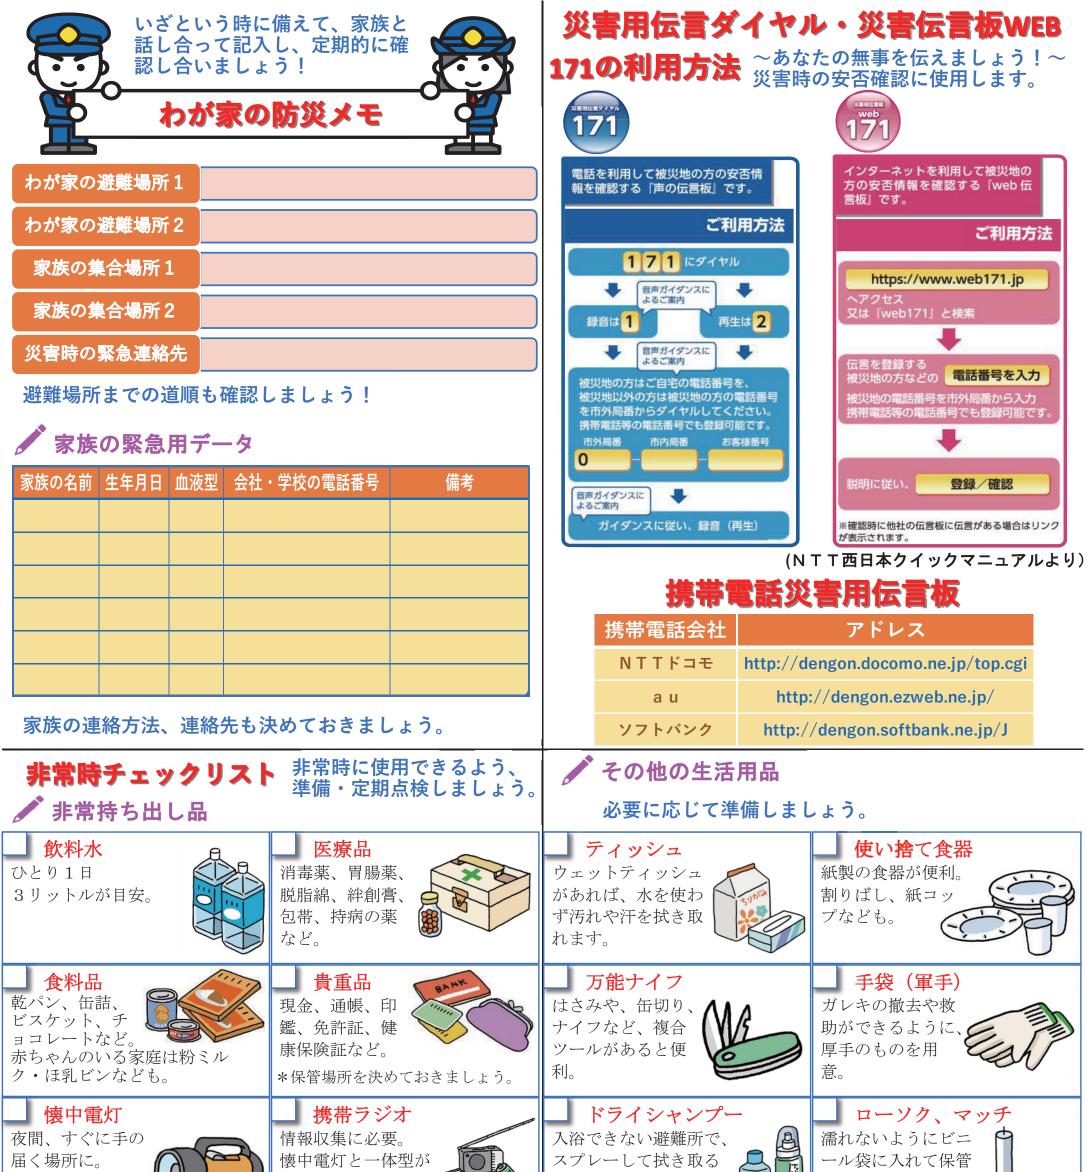

## 「下海戸・緑ケ丘」わがまち防災マップ ※危険な地域を通らざるを得ない方は、早めに避難してください。

※このマップは、広島市防災まちづくり基金を活用した防災まちづくり事業により作成したものです。 作成者:下海戸町内会・緑ケ丘町内会 作成年月日:令和2年7月 監修:広島市防災士ネットワーク

| 油く物所に。<br>予備電池も用意し<br>ておきましょう。                         | 展千竜灯と 体生が<br>便利。予備電池も<br>用意しておきましょう。                    | だけでシャンプーできます。                                                            | する。ライターなど。                                                              |
|--------------------------------------------------------|---------------------------------------------------------|--------------------------------------------------------------------------|-------------------------------------------------------------------------|
| タオル<br>汚れの拭き取り、<br>ケガの手当に。<br>汎用性が高いので少<br>し多めに用意。     | <b>衣類、下着類</b><br>雨具、下着、ジャン<br>パーなど。運動<br>靴、スリッパも<br>用意。 | <b>せっけん</b><br>衣服、手足など洗<br>えます。衛生面に<br>役立ちます。                            | <b>乳幼児品</b><br>紙おむつ、粉ミル<br>ク、ほ乳瓶、ウェ<br>ットティッシュ<br>など。                   |
| ロープ<br>救助用、避難はし<br>ごの代用となりま<br>す。体重が支えられる強度のある<br>ものを! | ヘルメット<br>飛来物や落下物から<br>頭を保護します。<br>すぐ取り出せる<br>ところに。      | <ul> <li>携帯袋</li> <li>卓上コンロ、ガスボンベ</li> <li>新聞紙</li> <li>ポリタンク</li> </ul> | <ul> <li>キッチン用ラップ</li> <li>毛布、寝袋</li> <li>鍋、やかん</li> <li>バケツ</li> </ul> |