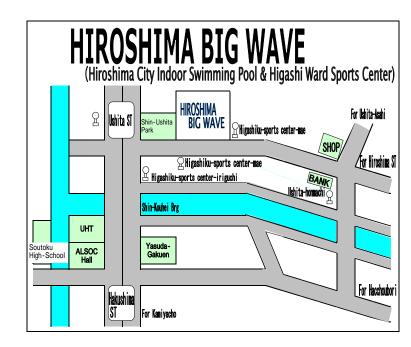

# Hiroshima Big Wave Hiroshima City Indoor Swimming Pool

Hours 9 a.m. 9 p.m. (8:30 a.m. 9:30 p.m. in July - September)

Closed Tuesday, August 6, December 30 January 1

Address 1-8-3 Ushitashin-machi, Higashi-ku, Hiroshima-city 732-0068

PHONE: (082)222-1860 FAX: (082)222-1861

URL http://www.sports-or.city.hiroshima.jp