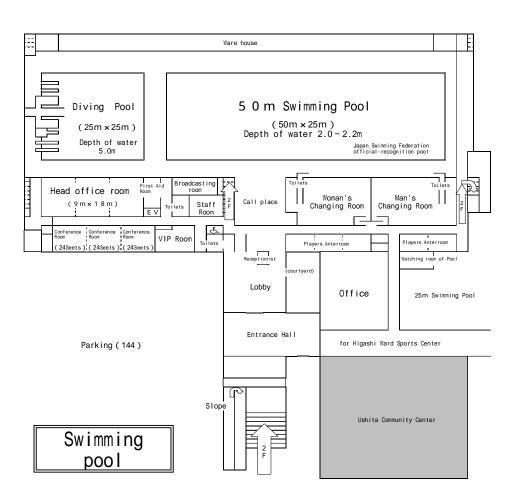

### First Floor

[Swimming Pool (Summer Period)]

50m Pool

 $50m \times 10course$  (25m × 16course)

Depth of water 2.0m ~ 2.2m

Diving Pool

 $25m \times 20m$  Depth of water 5.0m

[Skating Floor (Winter Period)]