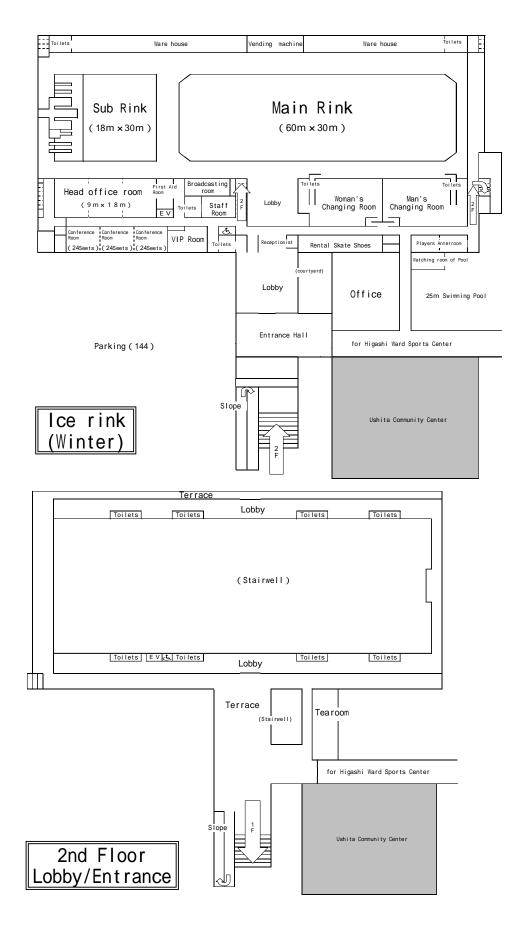

Main Rink  $60m \times 30m$ Sub Rink  $18m \times 30m$ 

Conference Rooms (3) 24seat capacity (per 1room)

First Aid Room

Broadcasting Room Changing Room

Players Anter Room VIP Room

Parking Capacity 144

#### 2nd & 3rd Floor

Gallery stands 3,078 seat capacity
Lounge Tearoom"MIKURA"(Higashi Ward Sports Center)

Opend

Swimming Pool 1991 / 8/1
Skating Floor 1991 / 12/1

Total Project Expenses
About 9.7billon yen