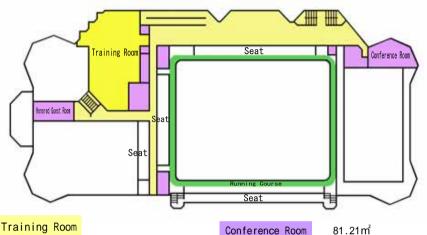

## Second Floor

Training Room

407.24m<sup>2</sup> \* Running machine

\* Aerobikes

\* Weight machine

\* Free weights

\* Relaxation machines

Running Course 162m per round Honored Guest Room

148.52m²

Seat

\* Large Gymnastics room

Fixed seat 342 seats Rollback stand 686 seats

\* Pool

Fixed seat 46 seats