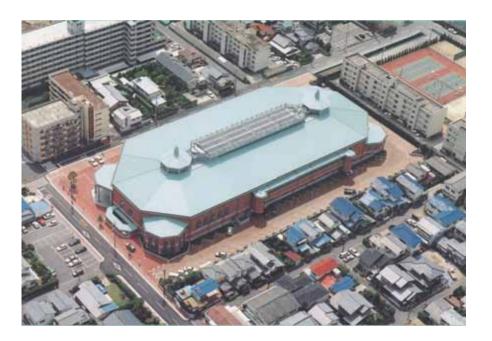

#### Facility Outline

**Opened** 1991/5/19 Lot Area 9,826. 92m<sup>2</sup> 8.910. 50m<sup>2</sup> Total Floor Area Structure Ferro-concrete

Parking Capacity

Total Project Expenses 6,300 million yen