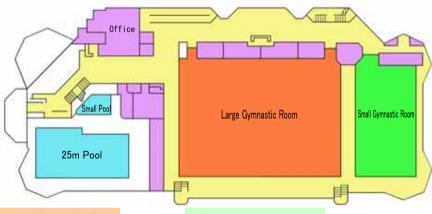

## First Floor

Large Gymnastics Room

 $1,564 \text{ m}^2 (46 \text{ m} \times 34 \text{ m})$ 

\* 1Handball courts

\* 2Basketball courts

\* 3Volleyball courts

\* 10Badminton courts

\* Mini tennis.Table tennis

Small Gymnastics Room

 $640 \,\mathrm{m}^2 (32 \,\mathrm{m} \times 20 \,\mathrm{m})$ 

\* 1Basketball courts

\* 1Volleyball courts

\* 4Badminton courts

\* Mini tennis, Table tennis

#### Poo I

\* 25m pool 25mx6 course Depth of water 1.2m-1.4m They are 0.8m-1.0m in part.

\* Small pool 30 m<sup>2</sup> Depth of water of 60cm