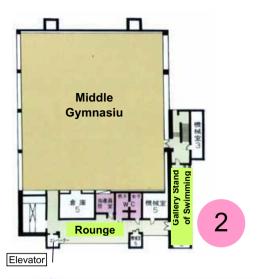

#### **Second Floor**

- Middle Gymnasium: 896m² (32m × 28m)
   2Volleyball courts
   1Basketball court
   6Badminton courts
   2Mini-Basketball courts
   Mini-Tennis. Table tennis
- Lounge , Vending Machines
- Men & Women s toilet
- Gallery Stand of Swimmng Pool 48 Seats capacity

#### **Third Floor**

• Gallery Stand of Middle Gymnasium 252 Seats capacity

**Out Door** 

• Ground : 6070m² 8Nightlight (100luxes) 1Softball Court