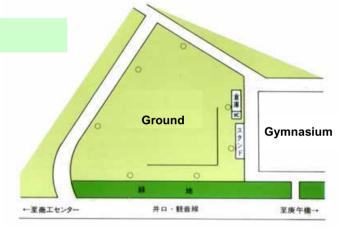

#### **Third Floor**

• Gallery Stand of Middle Gymnasium 252 Seats capacity

**Out Door** 

• Ground : 6070m² 8Nightlight (100luxes) 1Softball Court