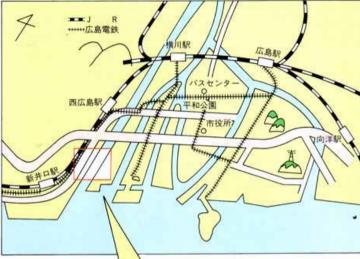

# Guide Map

#### **Means of transportation**

- Take a Hiroshima Bus bound for Shokou-center (No.25 or No.50). Get off at Kusatsu-higashimachi. Walk for 7minutes.
- Take a Hiroden Bus bound for Itsukaichi or Hatsukaichi. Get off at Kusatsu-machi.
   Walk for 8minutes.
- Take a Streetcar bound for Miyajima-guchi (No.2) Get off at Kusatsu. Walk for 10minutes.