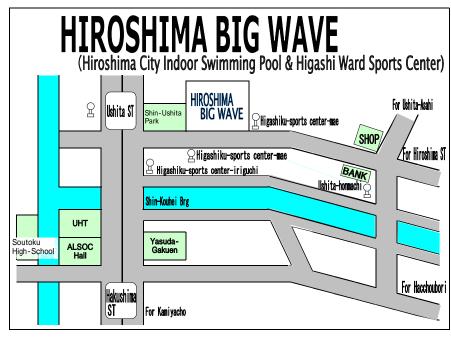

# Higashi Ward Sports Center

Hours 9 a.m. 9 p.m. (8:30 a.m. 9:30 p.m. in July - September)

Closed Tuesday, August 6, December 28 January 4

Address 1-8-3 Ushitashin-machi, Higashi-ku, Hiroshima-city 732-0068

PHONE: (082)222-1860 FAX: (082)222-1861

URL http://www.sports-or.city.hiroshima.jp