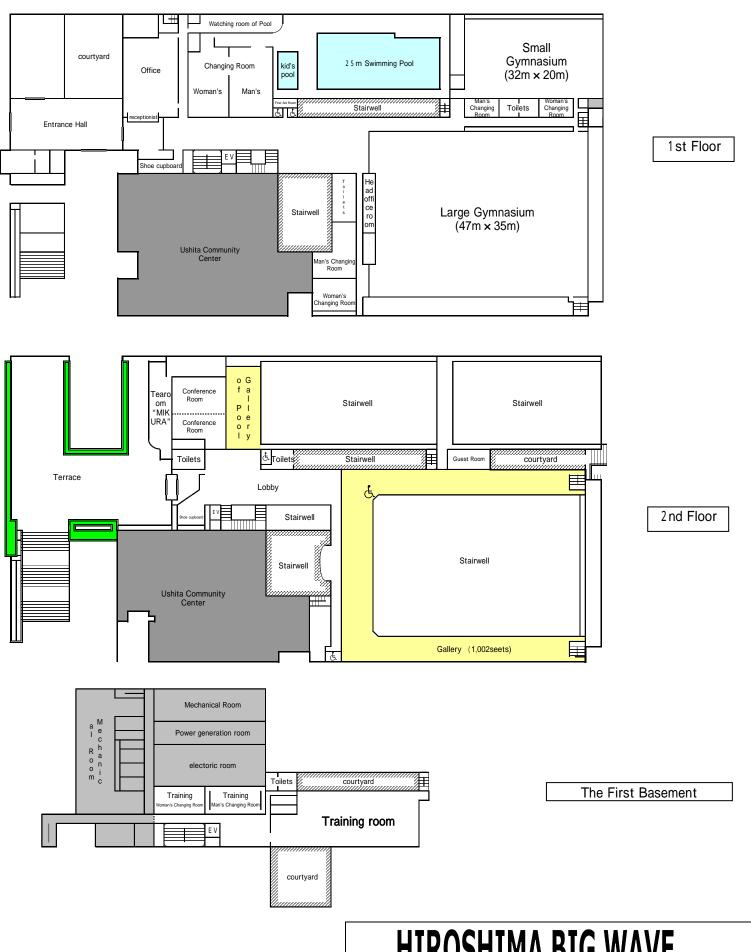

### First Floor

Large Gymnasium 1,645  $m^2(47m \times 35m)$ 

- 3 Volleyball courts
- 2 Basketball courts
- 10 Badminton courts (use light sports)
- 12 Table-tennis courts

Small Gymnasium 640  $m^2$ (32m × 20m)

- 1 Volleyball courts
- 1 Basketball courts
- 4 Badminton courts (use light sports)
- 10 Table-tennis courts

Swimming Pool

25m Pool ...  $325 \,\text{m}^2 \,(25 \,\text{m} \times 13 \,\text{m})$  6courses

Depth of water 1.2m ~ 1.4 m

Kids Pool ...  $36 \,\mathrm{m}^2 \,(4 \,\mathrm{m} \times 9 \,\mathrm{m})$ 

Depth of water 0.6m

Parking Capacity 1 4 4

#### Second Floor

Gallery stands of Large Gymnasium 1,002 seat capacity

Gallery stands of Swimming Pool 4 8 seat capacity

Conference Rooms (2) 3 0 seat capacity( per 1room)

Guest Room 8 seat capacity (1room)

Tearoom "MIKURA"

#### The First Basement

Training Room 4 15 m<sup>2</sup>

- 4 Treadmills
- 7 Aero bikes
- 2 Natural Runners

Weight machines

Free weights

Relaxation machines

Fitness measurement equipment